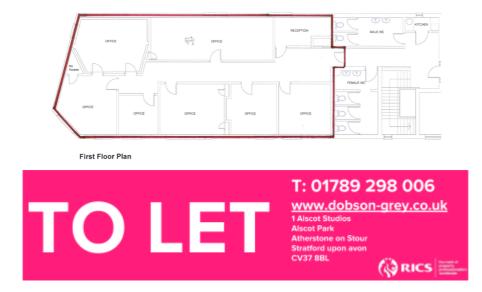

The last remaining suite (suite C) is situated on the first floor of Elta House and is approximately 1,191 sq ft (110.65 sq m). Elta House is situated in an excellent town centre location, with great exposure to passing traffic and has fantastic refurbishment potential. Suite C is currently segmented by partition walls into eight office units, all of a good size. There are also communal ladies and mens WC facilities along with a kitchenette shared with suite D, also on the first floor. Located in an area likely to see major regeneration with proposals from St. Joseph's for 650 new homes. This provides an incredible opportunity for any new business occupying Elta House.

Suite C would be ideal for an organisation looking to expand in 2019, the current use class is B1. Suitable Tenants could be, but are not limited to:

- Recruitment specialists
- IT management / support
- Business management companies
- Solicitors
- Website designers
- Printing studio
- Advertising agencies
- Accountants
- Events management companies
- Charities